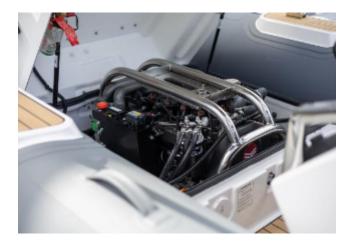

#### **PROPULSION**

Number of Engines: 1

Fuel type: Diesel

Engine hours:

Total power: 110|horsepower