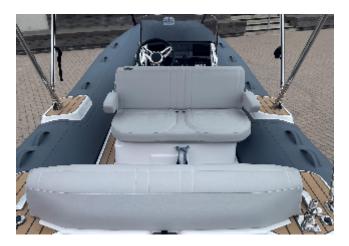

#### **FEATURES**

- Custom tubes Military Grey Fabric Impression
- Upgraded Spradling upholstery in Silvertex Aluminium
- Williams Weathermax Cover in Light Grey
- Black bimini Flexiteek with black caulking
- LED deck lights
- Towing kit
- Boarding pole
- Ski pole
- Bathing ladder
- Fusion music package
- Auxilliary battery
- Single point lift
- Raymarine Axiom chartplotter
- Raymarine VHF
- Digital depth sounder
- Quick release wheel