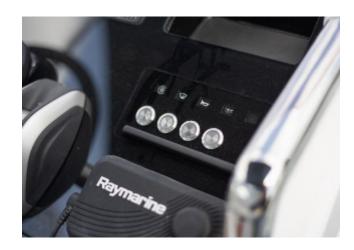

#### **FEATURES**

- Custom tubes Military Grey Fabric Impression
- Upgraded Spradling upholstery in Silvertex Aluminium
- Williams Weathermax Cover in Light Grey
- Black bimini Flexiteek with black caulking
- LED deck lights
- Towing kit
- Boarding pole
- Ski pole
- Bathing ladder
- Fusion music package
- Auxilliary battery
- Single point lift
- Raymarine Axiom chartplotter
- Raymarine VHF
- Digital depth sounder
- Quick release wheel