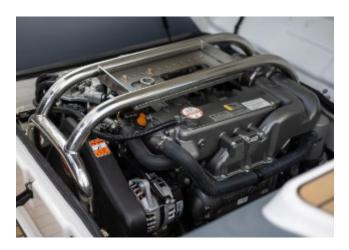

#### **PROPULSION**

Number of Engines: 1

Fuel type: Diesel

Engine hours:

Total power: 110|horsepower