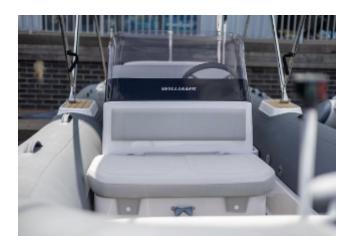

#### **FEATURES**

- Custom tubes Military Grey Fabric Impression
- Upgraded Spradling upholstery in Silvertex Aluminium
- Williams Weathermax Cover in Light Grey
- Black bimini Flexiteek with black caulking
- LED deck lights
- Towing kit
- Boarding pole
- Ski pole
- Bathing ladder
- Fusion music package
- Auxilliary battery
- Single point lift
- Raymarine Axiom chartplotter
- Raymarine VHF
- Digital depth sounder
- Quick release wheel