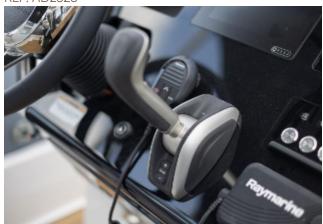

#### **PROPULSION**

Number of Engines: 1

Fuel type: Diesel

Engine hours:

Total power: 110|horsepower

#### **FEATURES**

- Custom tubes Military Grey Fabric Impression
- Upgraded Spradling upholstery in Silvertex Aluminium
- Williams Weathermax Cover in Light Grey
- Black bimini Flexiteek with black caulking
- LED deck lights
- Towing kit
- Boarding pole
- Ski pole
- Bathing ladder
- Fusion music package
- Auxilliary battery
- Single point lift
- Raymarine Axiom chartplotter
- Raymarine VHF
- Digital depth sounder
- Quick release wheel