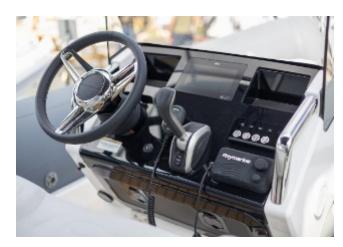

#### **FEATURES**

- Custom tubes Military Grey Fabric Impression
- Upgraded Spradling upholstery in Silvertex Aluminium
- Williams Weathermax Cover in Light Grey
- Black bimini Flexiteek with black caulking
- LED deck lights
- Towing kit
- Boarding pole
- Ski pole
- Bathing ladder
- Fusion music package
- Auxilliary battery
- Single point lift
- Raymarine Axiom chartplotter
- Raymarine VHF
- Digital depth sounder
- Quick release wheel