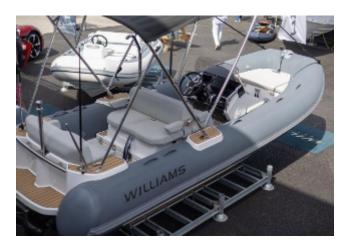

Ex tax • Yanmar 110hp diesel engine • Custom tubes - Military Grey Fabric Impression • Upgraded Spradling upholstery in Silvertex Aluminium • Flexiteek with black caulking • LED deck lights • Raymarine Axiom chartplotter • Towing kit • Quick release wheel • Bathing ladder • Black bimini • Fusion music package •

#### **FEATURES**

- Custom tubes Military Grey Fabric Impression
- Upgraded Spradling upholstery in Silvertex Aluminium
- Williams Weathermax Cover in Light Grey
- Black bimini Flexiteek with black caulking
- LED deck lights
- Towing kit
- Boarding pole
- Ski pole
- Bathing ladder
- Fusion music package
- Auxilliary battery
- Single point lift
- Raymarine Axiom chartplotter
- Raymarine VHF
- Digital depth sounder
- Quick release wheel