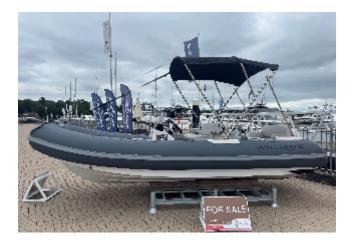

REF: AD2328

PRICE: £99,500 TAX NOT PAID

YEAR: 2024

LYING: SWANWICK, UNITED KINGDOM

BRAND NEW WILLIAMS DIESELJET 505 FOR SALE • OPEN TO PART EXCHANGE • ARGO YACHTING TECHNICAL ORIENTATION INCLUDED

PROFESSIONAL PHOTOGRAPHY AVAILABLE

#### **DIMENSIONS**

Length: 16ft 6" / 5.03m

Beam: 6ft 7" / 2.01m