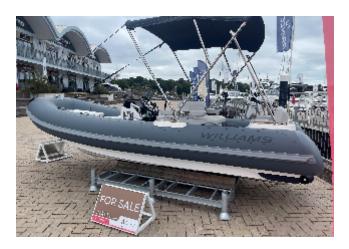

REF: AD2328

PRICE: £99,500 TAX NOT PAID

YEAR: 2024

LYING: SWANWICK, UNITED KINGDOM

BRAND NEW WILLIAMS DIESELJET 505 FOR SALE • OPEN TO PART EXCHANGE • ARGO YACHTING TECHNICAL ORIENTATION INCLUDED

PROFESSIONAL PHOTOGRAPHY AVAILABLE

Ex tax • Yanmar 110hp diesel engine • Custom tubes - Military Grey Fabric Impression • Upgraded Spradling upholstery in Silvertex Aluminium • Flexiteek with black caulking • LED deck lights • Raymarine Axiom chartplotter • Towing kit • Quick release wheel • Bathing ladder • Black bimini • Fusion music package •

PLEASE CONTACT US FOR MORE INFORMATION ON THIS 2024 WILLIAMS DIESELJET 505 TENDER FOR SALE

**REF: AD2328** 