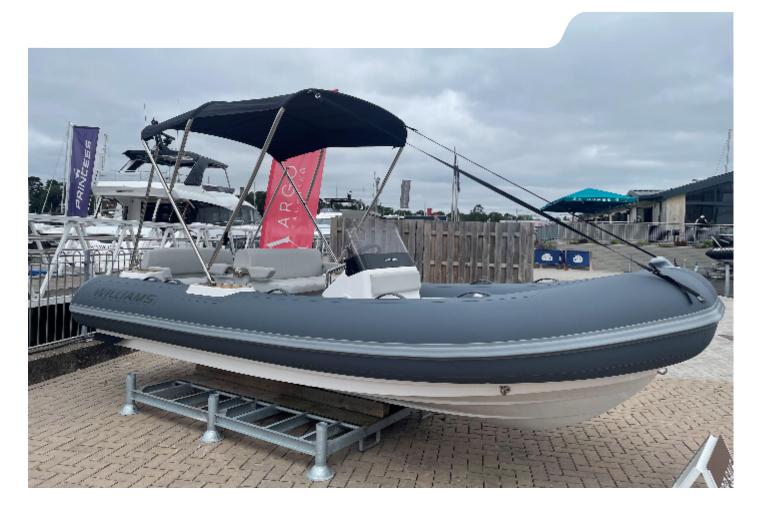

REF: AD2328

PRICE: £99,500 TAX NOT PAID

YEAR: 2024

LYING: SWANWICK, UNITED KINGDOM

BRAND NEW WILLIAMS DIESELJET 505 FOR SALE • OPEN TO PART EXCHANGE • ARGO YACHTING TECHNICAL ORIENTATION INCLUDED

PROFESSIONAL PHOTOGRAPHY AVAILABLE

Ex tax • Yanmar 110hp diesel engine • Custom tubes - Military Grey Fabric Impression • Upgraded Spradling upholstery in Silvertex Aluminium • Flexiteek with black caulking • LED deck lights • Raymarine Axiom chartplotter • Towing kit • Quick release wheel • Bathing ladder • Black bimini • Fusion music package •

#### **FEATURES**

- Custom tubes Military Grey Fabric Impression
- Upgraded Spradling upholstery in Silvertex Aluminium
- Williams Weathermax Cover in Light Grey
- Black bimini Flexiteek with black caulking
- LED deck lights
- Towing kit
- Boarding pole
- Ski pole
- Bathing ladder
- Fusion music package
- Auxilliary battery
- Single point lift
- Raymarine Axiom chartplotter
- Raymarine VHF
- Digital depth sounder
- Quick release wheel