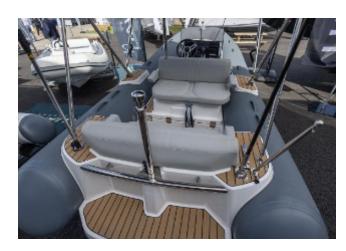

Ex tax • Yanmar 110hp diesel engine • Custom tubes - Military Grey Fabric Impression • Upgraded Spradling upholstery in Silvertex Aluminium • Flexiteek with black caulking • LED deck lights • Raymarine Axiom chartplotter • Towing kit • Quick release wheel • Bathing ladder • Black bimini • Fusion music package •

#### **FEATURES**

- Custom tubes Military Grey Fabric Impression
- Upgraded Spradling upholstery in Silvertex Aluminium
- Williams Weathermax Cover in Light Grey
- Black bimini Flexiteek with black caulking
- LED deck lights
- Towing kit
- Boarding pole
- Ski pole
- Bathing ladder
- Fusion music package
- Auxilliary battery
- Single point lift
- Raymarine Axiom chartplotter
- Raymarine VHF
- Digital depth sounder
- Quick release wheel