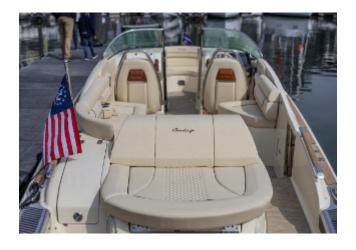

## PROFESSIONAL PHOTOGRAPHY AVAILABLE

Volvo V8-CE 5.3L (350hp) DP FWC EVC Engine • Bow thruster• Heritage Trim edition (inc teak covering boards and teak accents)
• Black Pearl painted hull with Macadamia stripe • Stowable Mediterranean cockpit sun shade • CE Certification • Tecma head system • Windlass with Stainless Steel anchor and approx100ft chain• Teak cockpit table

### **DECK EQUIPMENT**

- Heritage Trim Edition (including Teak covering boards and teak accents)
- Flooring Woven Seagrass Pebble
- Teak cockpit table
- Windlass with stainless steel anchor and approx 100' Chain
- Stowable Mediterranean Cockpit Sun Shade
- Macadamia stripe
- Oyster base vinyl colour Almond
- Oyster vinyl insert colour Almond
- Cockpit vinyl accent Black
- Contrast stitching Black
- Bow filler cushion
- Cover Cockpit and bow (Colour same as canvas top)
- Cover Mooring
- Fender clips (4)