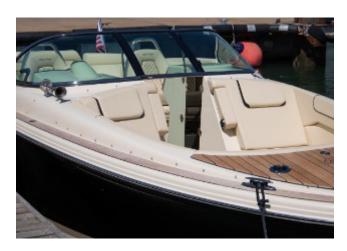

### **HULL COLOUR**

• Black Pearl painted hull

### **DECK EQUIPMENT**

- Heritage Trim Edition (including Teak covering boards and teak accents)
- Flooring Woven Seagrass Pebble
- Teak cockpit table
- Windlass with stainless steel anchor and approx 100' Chain
- Stowable Mediterranean Cockpit Sun Shade
- Macadamia stripe
- Oyster base vinyl colour Almond
- Oyster vinyl insert colour Almond
- Cockpit vinyl accent Black
- Contrast stitching Black
- Bow filler cushion
- Cover Cockpit and bow (Colour same as canvas top)
- Cover Mooring
- Fender clips (4)