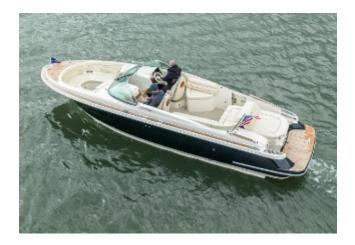

REF: CN488091

PRICE: £225,000 TAX NOT PAID

YEAR: 2023

**AVAILABLE NOW 2023** 

CHRIS-CRAFT LAUNCH 28 GT

## PROFESSIONAL PHOTOGRAPHY AVAILABLE

Volvo V8-CE 5.3L (350hp) DP FWC EVC Engine • Bow thruster• Heritage Trim edition (inc teak covering boards and teak accents)
• Black Pearl painted hull with Macadamia stripe • Stowable Mediterranean cockpit sun shade • CE Certification • Tecma head system • Windlass with Stainless Steel anchor and approx100ft chain• Teak cockpit table

## PHOTOS

**PHOTOS** 

**PHOTOS** 

**PHOTOS** 

**PHOTOS** 

**PHOTOS** 