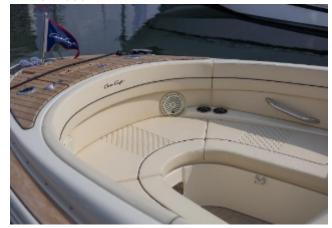

### **DECK EQUIPMENT**

- Heritage Trim Edition (including Teak covering boards and teak accents)
- Flooring Woven Seagrass Pebble
- Teak cockpit table
- Windlass with stainless steel anchor and approx 100' Chain
- Stowable Mediterranean Cockpit Sun Shade
- Macadamia stripe
- Oyster base vinyl colour Almond
- Oyster vinyl insert colour Almond
- Cockpit vinyl accent Black
- Contrast stitching Black
- Bow filler cushion
- Cover Cockpit and bow (Colour same as canvas top)
- Cover Mooring
- Fender clips (4)