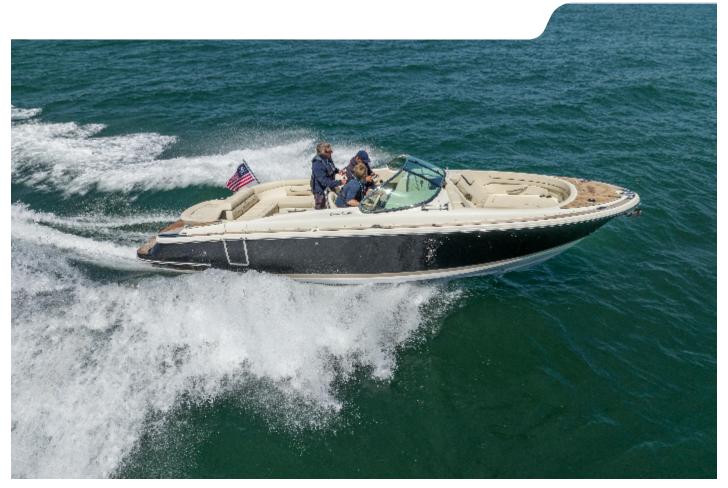

REF: CN488091

PRICE: £225,000 TAX NOT PAID

YEAR: 2023

**AVAILABLE NOW 2023** 

CHRIS-CRAFT LAUNCH 28 GT

## PROFESSIONAL PHOTOGRAPHY AVAILABLE

Volvo V8-CE 5.3L (350hp) DP FWC EVC Engine • Bow thruster• Heritage Trim edition (inc teak covering boards and teak accents)
• Black Pearl painted hull with Macadamia stripe • Stowable Mediterranean cockpit sun shade • CE Certification • Tecma head system • Windlass with Stainless Steel anchor and approx100ft chain• Teak cockpit table

### **HULL COLOUR**

• Black Pearl painted hull