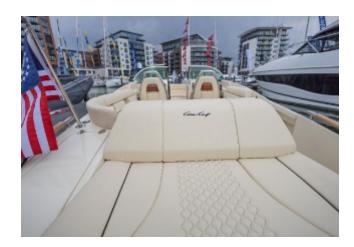

### **DECK EQUIPMENT**

- Heritage Trim Edition (including Teak covering boards and teak accents)
- Flooring Woven Seagrass Pebble
- Teak cockpit table
- Windlass with stainless steel anchor and approx 100' Chain
- Stowable Mediterranean Cockpit Sun Shade
- Macadamia stripe
- Oyster base vinyl colour Almond
- Oyster vinyl insert colour Almond
- Cockpit vinyl accent Black
- Contrast stitching Black
- Bow filler cushion
- Cover Cockpit and bow (Colour same as canvas top)
- Cover Mooring
- Fender clips (4)