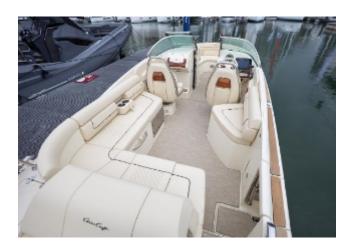

### **DECK EQUIPMENT**

- Heritage Trim Edition (including Teak covering boards and teak accents)
- Flooring Woven Seagrass Pebble
- Teak cockpit table
- Windlass with stainless steel anchor and approx 100' Chain
- Stowable Mediterranean Cockpit Sun Shade
- Macadamia stripe
- Oyster base vinyl colour Almond
- Oyster vinyl insert colour Almond
- Cockpit vinyl accent Black
- Contrast stitching Black
- Bow filler cushion
- Cover Cockpit and bow (Colour same as canvas top)
- Cover Mooring
- Fender clips (4)