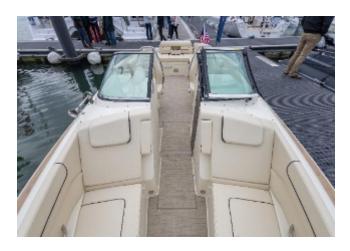

### **DECK EQUIPMENT**

- Heritage Trim Edition (including Teak covering boards and teak accents)
- Flooring Woven Seagrass Pebble
- Teak cockpit table
- Windlass with stainless steel anchor and approx 100' Chain
- Stowable Mediterranean Cockpit Sun Shade
- Macadamia stripe
- Oyster base vinyl colour Almond
- Oyster vinyl insert colour Almond
- Cockpit vinyl accent Black
- Contrast stitching Black
- Bow filler cushion
- Cover Cockpit and bow (Colour same as canvas top)
- Cover Mooring
- Fender clips (4)