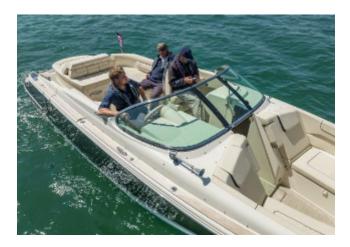

er vinyl insert colour Almond
- Cockpit vinyl accent Black
- Contrast stitching Black
- Bow filler cushion
- Cover Cockpit and bow (Colour same as canvas top)
- Cover Mooring
- Fender clips (4)

#### NAVIGATION EQUIPMENT

• Bow thruster

### SHIPS SYSTEMS



REF: CN488091

• Electric Voltage 220V

### INTERIOR EQUIPMENT

• Tecma head system (includes dockside pumpout)

#### **DISCLAIMER**

The Company offers the details of this vessel in good faith but cannot guarantee or warrant the accuracy of this information nor warrant the condition of the vessel. A buyer should instruct his agents, or his surveyors, to investigate such details as the buyer desires validated. This vessel is offered subject to prior sale, price change, or withdrawal without notice.



REF: CN488091

## PHOTOS













**PHOTOS** 















**PHOTOS** 















**PHOTOS** 















**PHOTOS** 















**PHOTOS**