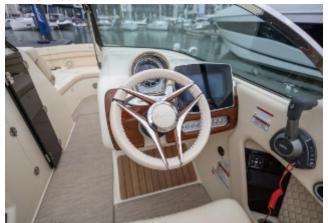

### **PROPULSION**

Number of Engines: 1

Fuel type: Unleaded

Engine hours:

Total power: 350|horsepower

#### NAVIGATION EQUIPMENT

• Bow thruster