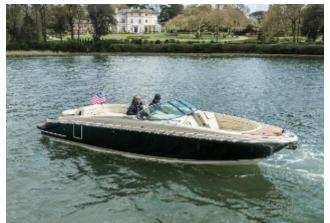

REF: CN488091

PRICE: £225,000 TAX NOT PAID

YEAR: 2023

**AVAILABLE NOW 2023** 

CHRIS-CRAFT LAUNCH 28 GT

## PROFESSIONAL PHOTOGRAPHY AVAILABLE

Volvo V8-CE 5.3L (350hp) DP FWC EVC Engine • Bow thruster• Heritage Trim edition (inc teak covering boards and teak accents)
• Black Pearl painted hull with Macadamia stripe • Stowable Mediterranean cockpit sun shade • CE Certification • Tecma head system • Windlass with Stainless Steel anchor and approx100ft chain• Teak cockpit table

## PHOTOS

**PHOTOS** 

**PHOTOS** 

**PHOTOS** 

**PHOTOS** 

**PHOTOS** 