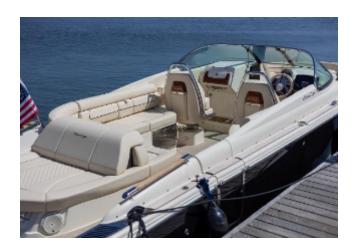

### **DECK EQUIPMENT**

- Heritage Trim Edition (including Teak covering boards and teak accents)
- Flooring Woven Seagrass Pebble
- Teak cockpit table
- Windlass with stainless steel anchor and approx 100' Chain
- Stowable Mediterranean Cockpit Sun Shade
- Macadamia stripe
- Oyster base vinyl colour Almond
- Oyster vinyl insert colour Almond
- Cockpit vinyl accent Black
- Contrast stitching Black
- Bow filler cushion
- Cover Cockpit and bow (Colour same as canvas top)
- Cover Mooring
- Fender clips (4)