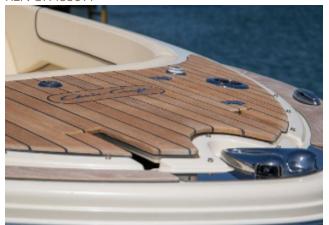

### **DECK EQUIPMENT**

- Heritage Trim Edition (including Teak covering boards and teak accents)
- Flooring Woven Seagrass Pebble
- Teak cockpit table
- Windlass with stainless steel anchor and approx 100' Chain
- Stowable Mediterranean Cockpit Sun Shade
- Macadamia stripe
- Oyster base vinyl colour Almond
- Oyster vinyl insert colour Almond
- Cockpit vinyl accent Black
- Contrast stitching Black
- Bow filler cushion
- Cover Cockpit and bow (Colour same as canvas top)
- Cover Mooring
- Fender clips (4)

## PHOTOS

**PHOTOS** 

**PHOTOS** 

**PHOTOS** 

**PHOTOS** 

**PHOTOS** 