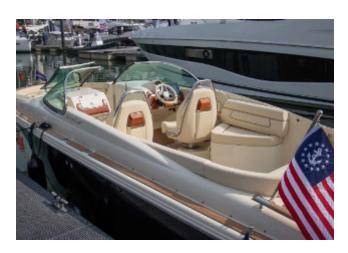

## PROFESSIONAL PHOTOGRAPHY AVAILABLE

Volvo V8-CE 5.3L (350hp) DP FWC EVC Engine • Bow thruster• Heritage Trim edition (inc teak covering boards and teak accents)
• Black Pearl painted hull with Macadamia stripe • Stowable Mediterranean cockpit sun shade • CE Certification • Tecma head system • Windlass with Stainless Steel anchor and approx100ft chain• Teak cockpit table

### **DECK EQUIPMENT**

- Heritage Trim Edition (including Teak covering boards and teak accents)
- Flooring Woven Seagrass Pebble
- Teak cockpit table
- Windlass with stainless steel anchor and approx 100' Chain
- Stowable Mediterranean Cockpit Sun Shade
- Macadamia stripe
- Oyster base vinyl colour Almond
- Oyster vinyl insert colour Almond
- Cockpit vinyl accent Black
- Contrast stitching Black
- Bow filler cushion
- Cover Cockpit and bow (Colour same as canvas top)
- Cover Mooring
- Fender clips (4)

#### NAVIGATION EQUIPMENT

• Bow thruster