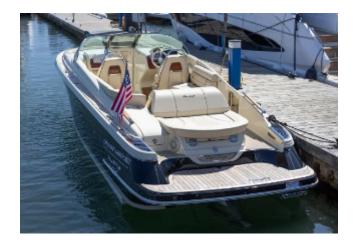

REF: CN488091

PRICE: £225,000 TAX NOT PAID

YEAR: 2023

**AVAILABLE NOW 2023** 

CHRIS-CRAFT LAUNCH 28 GT

## PROFESSIONAL PHOTOGRAPHY AVAILABLE

Volvo V8-CE 5.3L (350hp) DP FWC EVC Engine • Bow thruster• Heritage Trim edition (inc teak covering boards and teak accents)
• Black Pearl painted hull with Macadamia stripe • Stowable Mediterranean cockpit sun shade • CE Certification • Tecma head system • Windlass with Stainless Steel anchor and approx100ft chain• Teak cockpit table

### **DECK EQUIPMENT**

- Heritage Trim Edition (including Teak covering boards and teak accents)
- Flooring Woven Seagrass Pebble
- Teak cockpit table
- Windlass with stainless steel anchor and approx 100' Chain
- Stowable Mediterranean Cockpit Sun Shade
- Macadamia stripe
- Oyster base vinyl colour Almond
- Oyster vinyl insert colour Almond
- Cockpit vinyl accent Black
- Contrast stitching Black
- Bow filler cushion
- Cover Cockpit and bow (Colour same as canvas top)
- Cover Mooring
- Fender clips (4)