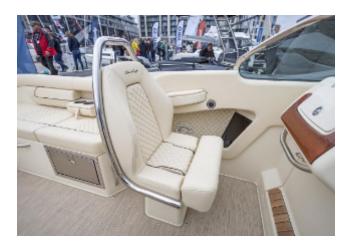

### **DECK EQUIPMENT**

- Heritage Trim Edition (including Teak covering boards and teak accents)
- Flooring Woven Seagrass Pebble
- Teak cockpit table
- Windlass with stainless steel anchor and approx 100' Chain
- Stowable Mediterranean Cockpit Sun Shade
- Macadamia stripe
- Oyster base vinyl colour Almond
- Oyster vinyl insert colour Almond
- Cockpit vinyl accent Black
- Contrast stitching Black
- Bow filler cushion
- Cover Cockpit and bow (Colour same as canvas top)
- Cover Mooring
- Fender clips (4)