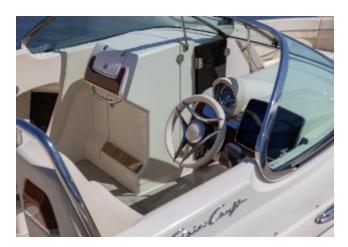

#### NAVIGATION EQUIPMENT

• Bow thruster

### INTERIOR EQUIPMENT

• Tecma head system (includes dockside pumpout)