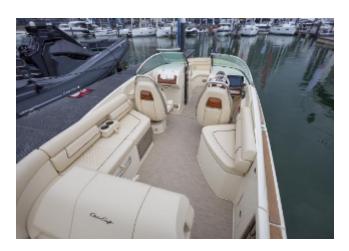

### **DECK EQUIPMENT**

- Heritage Trim Edition (including Teak covering boards and teak accents)
- Flooring Woven Seagrass Pebble
- Teak cockpit table
- Windlass with stainless steel anchor and approx 100' Chain
- Stowable Mediterranean Cockpit Sun Shade
- Macadamia stripe
- Oyster base vinyl colour Almond
- Oyster vinyl insert colour Almond
- Cockpit vinyl accent Black
- Contrast stitching Black
- Bow filler cushion
- Cover Cockpit and bow (Colour same as canvas top)
- Cover Mooring
- Fender clips (4)

### INTERIOR EQUIPMENT

• Tecma head system (includes dockside pumpout)