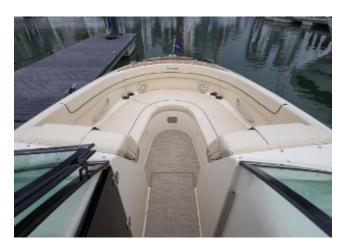

### **DECK EQUIPMENT**

- Heritage Trim Edition (including Teak covering boards and teak accents)
- Flooring Woven Seagrass Pebble
- Teak cockpit table
- Windlass with stainless steel anchor and approx 100' Chain
- Stowable Mediterranean Cockpit Sun Shade
- Macadamia stripe
- Oyster base vinyl colour Almond
- Oyster vinyl insert colour Almond
- Cockpit vinyl accent Black
- Contrast stitching Black
- Bow filler cushion
- Cover Cockpit and bow (Colour same as canvas top)
- Cover Mooring
- Fender clips (4)