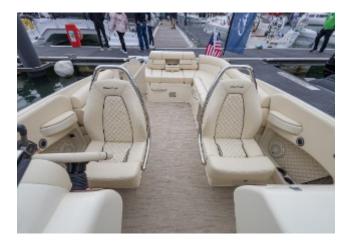

### **DECK EQUIPMENT**

- Heritage Trim Edition (including Teak covering boards and teak accents)
- Flooring Woven Seagrass Pebble
- Teak cockpit table
- Windlass with stainless steel anchor and approx 100' Chain
- Stowable Mediterranean Cockpit Sun Shade
- Macadamia stripe
- Oyster base vinyl colour Almond
- Oyster vinyl insert colour Almond
- Cockpit vinyl accent Black
- Contrast stitching Black
- Bow filler cushion
- Cover Cockpit and bow (Colour same as canvas top)
- Cover Mooring
- Fender clips (4)