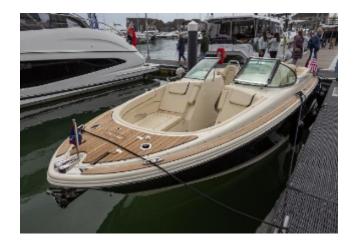

REF: CN488091

PRICE: £225,000 TAX NOT PAID

YEAR: 2023

**AVAILABLE NOW 2023** 

CHRIS-CRAFT LAUNCH 28 GT

## PROFESSIONAL PHOTOGRAPHY AVAILABLE

Volvo V8-CE 5.3L (350hp) DP FWC EVC Engine • Bow thruster• Heritage Trim edition (inc teak covering boards and teak accents)
• Black Pearl painted hull with Macadamia stripe • Stowable Mediterranean cockpit sun shade • CE Certification • Tecma head system • Windlass with Stainless Steel anchor and approx100ft chain• Teak cockpit table

### **HULL COLOUR**

• Black Pearl painted hull