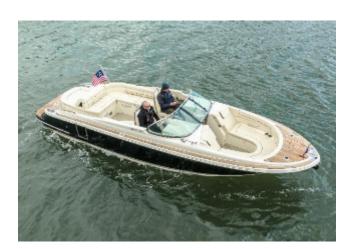

REF: CN488091

PRICE: £225,000 TAX NOT PAID

YEAR: 2023

**AVAILABLE NOW 2023** 

CHRIS-CRAFT LAUNCH 28 GT

## PROFESSIONAL PHOTOGRAPHY AVAILABLE

Volvo V8-CE 5.3L (350hp) DP FWC EVC Engine • Bow thruster• Heritage Trim edition (inc teak covering boards and teak accents)
• Black Pearl painted hull with Macadamia stripe • Stowable Mediterranean cockpit sun shade • CE Certification • Tecma head system • Windlass with Stainless Steel anchor and approx100ft chain• Teak cockpit table

## PHOTOS

**PHOTOS** 

**PHOTOS** 

**PHOTOS** 

**PHOTOS** 

**PHOTOS** 