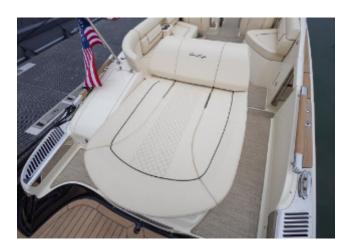

### **DECK EQUIPMENT**

- Heritage Trim Edition (including Teak covering boards and teak accents)
- Flooring Woven Seagrass Pebble
- Teak cockpit table
- Windlass with stainless steel anchor and approx 100' Chain
- Stowable Mediterranean Cockpit Sun Shade
- Macadamia stripe
- Oyster base vinyl colour Almond
- Oyster vinyl insert colour Almond
- Cockpit vinyl accent Black
- Contrast stitching Black
- Bow filler cushion
- Cover Cockpit and bow (Colour same as canvas top)
- Cover Mooring
- Fender clips (4)