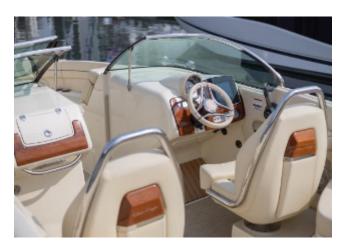

## PROFESSIONAL PHOTOGRAPHY AVAILABLE

Volvo V8-CE 5.3L (350hp) DP FWC EVC Engine • Bow thruster• Heritage Trim edition (inc teak covering boards and teak accents)
• Black Pearl painted hull with Macadamia stripe • Stowable Mediterranean cockpit sun shade • CE Certification • Tecma head system • Windlass with Stainless Steel anchor and approx100ft chain• Teak cockpit table

### **DECK EQUIPMENT**

- Heritage Trim Edition (including Teak covering boards and teak accents)
- Flooring Woven Seagrass Pebble
- Teak cockpit table
- Windlass with stainless steel anchor and approx 100' Chain
- Stowable Mediterranean Cockpit Sun Shade
- Macadamia stripe
- Oyster base vinyl colour Almond
- Oyster vinyl insert colour Almond
- Cockpit vinyl accent Black
- Contrast stitching Black
- Bow filler cushion
- Cover Cockpit and bow (Colour same as canvas top)
- Cover Mooring
- Fender clips (4)