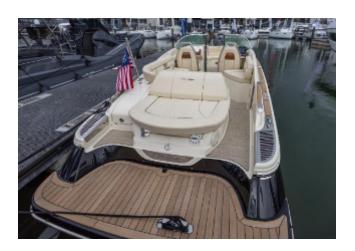

### **DECK EQUIPMENT**

- Heritage Trim Edition (including Teak covering boards and teak accents)
- Flooring Woven Seagrass Pebble
- Teak cockpit table
- Windlass with stainless steel anchor and approx 100' Chain
- Stowable Mediterranean Cockpit Sun Shade
- Macadamia stripe
- Oyster base vinyl colour Almond
- Oyster vinyl insert colour Almond
- Cockpit vinyl accent Black
- Contrast stitching Black
- Bow filler cushion
- Cover Cockpit and bow (Colour same as canvas top)
- Cover Mooring
- Fender clips (4)

## PHOTOS

**PHOTOS** 

**PHOTOS** 

**PHOTOS** 

**PHOTOS** 

**PHOTOS** 